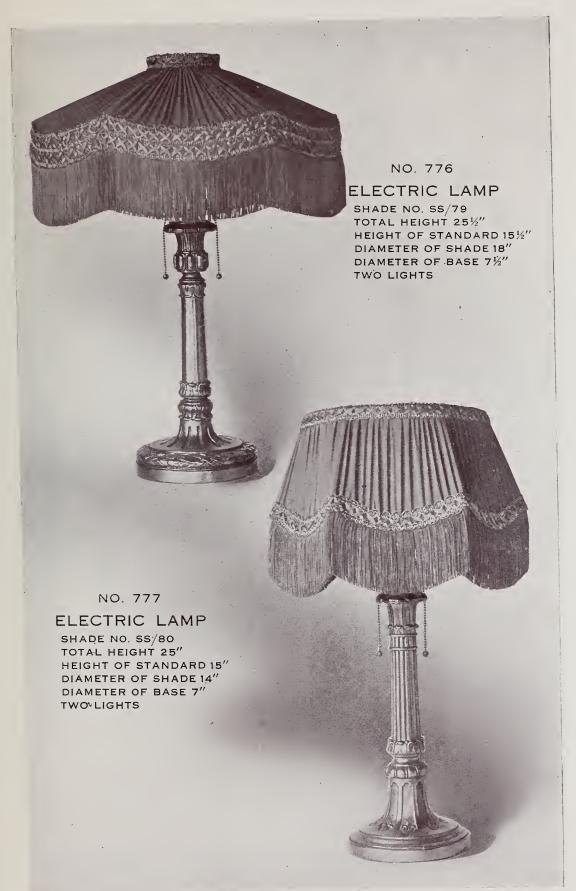

e of Lamp only in Polychrome and Sgraffito Finish, \$30.00

See color sheet at front of book for color of silk shade and color effect of Polychrome and Sgraffito.

Price with Shade \$29.00

Price without Shade \$18.00

See shade of "Buddha" Lamp on color plate for color of this shade.



### BRONZE



Price with Shade \$44.00

Price without Shade \$24.00

Price of Lamp only in Polychrome and Sgraffito Finish, \$30.00

#### ELECTRIC LAMP No. 728

SHADE NO. SS/28 TOTAL HEIGHT 34"
HEIGHT OF STANDARD 22" DIAMETER OF SHADE 22"
DIAMETER OF BASE 9" THREE LIGHTS



### BRONZE



Price with Shade \$32.00

Price without Shade \$18.00



#### BRONZE



Price without Shade \$14.00

Price of Lamp only in Polychrome Finish, \$18.00

Price with Shade \$28.00

Price without Shade \$13.00





### BRONZE



Price with Shade \$29.00

Price without Shade \$14.00

Price of Lamp only in Polychrome and Sgraffito Finish, \$20.00

> Price with Shade \$24.00

Price without Shade \$12.00



### BRONZE



Price with Shade \$44.00

Price without Shade \$24.00

Price of Lamp only in Polychrome Finish, \$28.00



### BRONZE



Price with Shade \$30.00

Price without Shade \$16.00

Price of Lamp only in Polychrome Finish, \$20.00



#### BRONZE

NO. 734



Price without Shade \$13.00

Price of



COMPANY THE NATIONAL METALIZING



#### BRONZE



Price with Shade \$23.00

Price without Shade \$14.00

Price with Shade \$21.00

Price without Shade \$12.00

Price with Shade \$23.00

Price without Shade \$14.00

Price with Shade \$24.00

Price without

Shade \$14.00



### BRONZE





### BRONZE



Price with